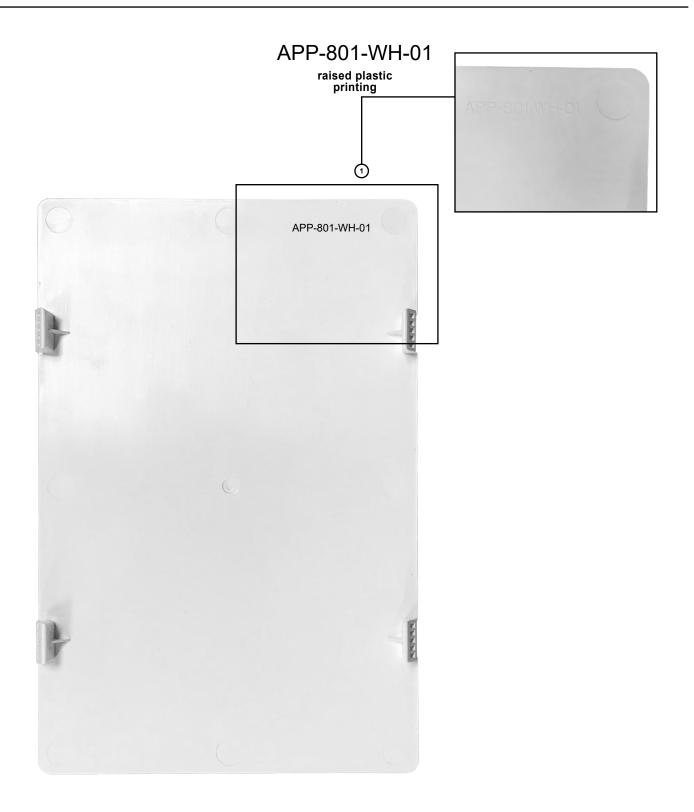

## APP0609-WH-01

#### **Build-To Sheet**



| 1: Everbilt_6x9_Front_040924.ai        | 3: Everbilt_6x9_displaybox_label_040924.ai |
|----------------------------------------|--------------------------------------------|
| 2: Everbilt_6x9_Backtemplate_040924.ai |                                            |

### APP0609-WH-01



## APP-800-WH-01



# APP-801-WH-01



#### **REV LOG**

| REV DATE               | MODEL/PART NO.                     | DISCRIPTION                                                                                                                                                                                        |
|------------------------|------------------------------------|----------------------------------------------------------------------------------------------------------------------------------------------------------------------------------------------------|
| 4/10/2024<br>4/19/2024 | <br>APP0609-WH-01<br>APP0609-WH-01 | Original build Updated APP0609-WH-01 10-pack box (changed shipping mark to match THD standards) (page 2) Updated APP0609-WH-01 80-pack box (changed shipping mark to match THD standards) (page 2)