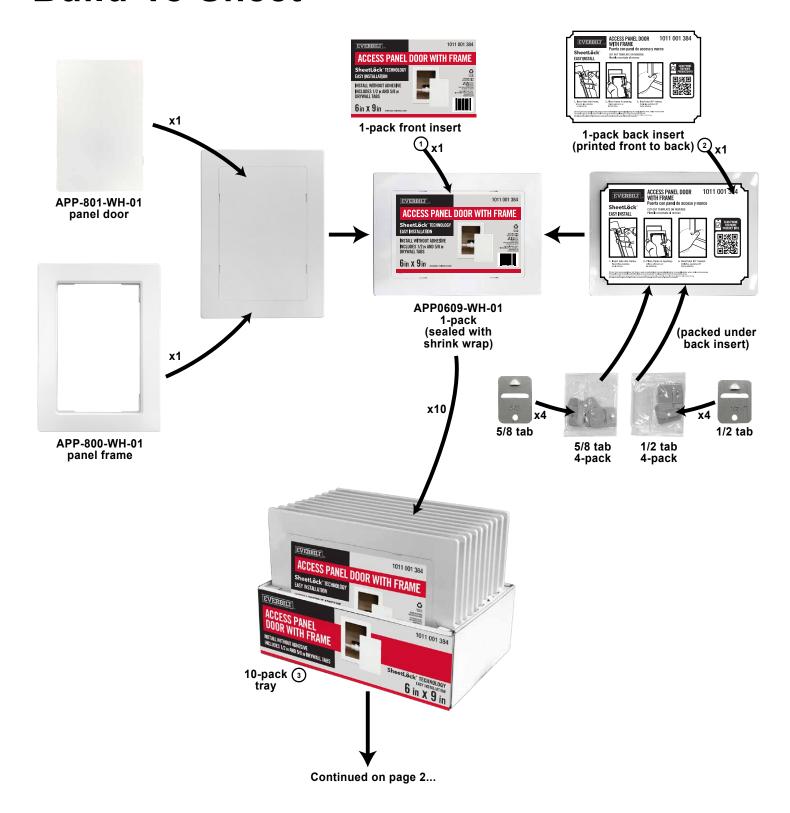

## APP0609-WH-01

#### **Build-To Sheet**



| 1: Everbilt_6x9_Front_040924.ai        | 3: Everbilt_6x9_displaybox_label_040924.ai |
|----------------------------------------|--------------------------------------------|
| 2: Everbilt_6x9_Backtemplate_040924.ai |                                            |

### APP0609-WH-01



## APP-800-WH-01



# APP-801-WH-01



#### **REV LOG**

| REV DATE               | MODEL/PART NO.                     | DISCRIPTION                                                                                                                                                                                        |
|------------------------|------------------------------------|-----------------------------------------------------------------------------------------------------------------------------------