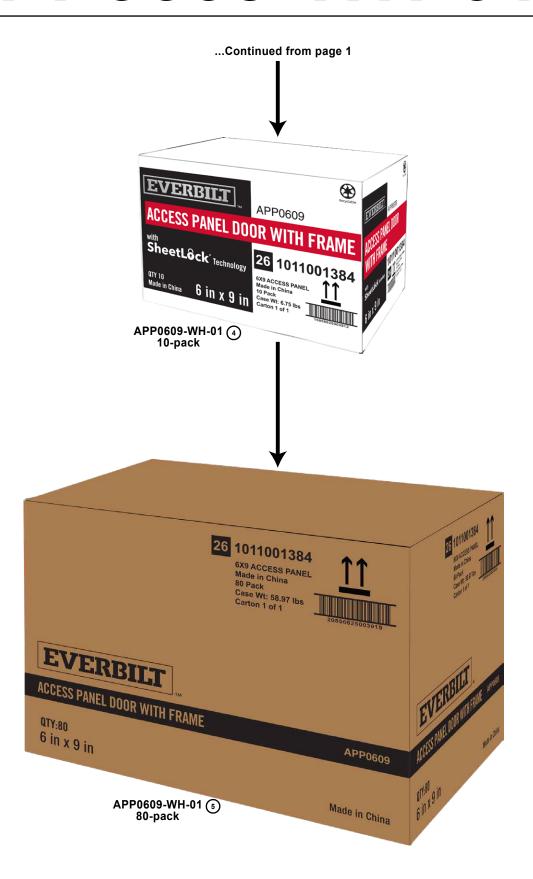

### APP0609-WH-01

#### **REV LOG**

| REV DATE               | MODEL/PART NO.                     | DISCRIPTION                                                                                                                                                                                        |
|------------------------|------------------------------------|----------------------------------------------------------------------------------------------------------------------------------------------------------------------------------------------------|
| 4/10/2024<br>4/19/2024 | <br>APP0609-WH-01<br>APP0609-WH-01 | Original build Updated APP0609-WH-01 10-pack box (changed shipping mark to match THD standards) (page 2) Updated APP0609-WH-01 80-pack box (changed shipping mark to match THD standards) (page 2) |