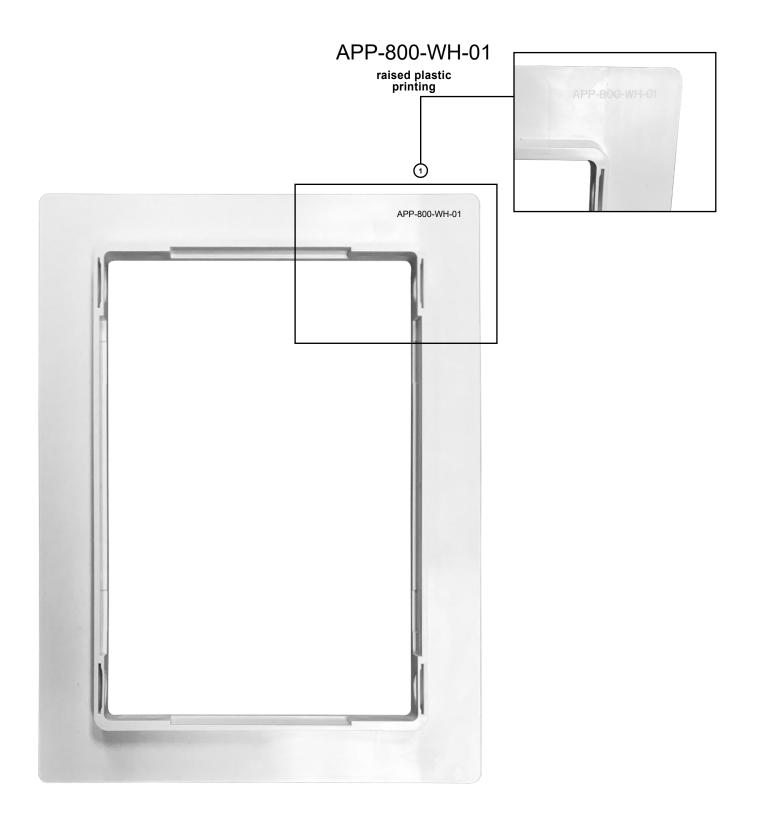

## APP0609-WH-01

#### **Build-To Sheet**



| 1: Everbilt_6x9_Front_040924.ai        | 3: Everbilt_6x9_displaybox_label_040924.ai |
|----------------------------------------|--------------------------------------------|
| 2: Everbilt_6x9_Backtemplate_040924.ai |                                            |

### APP0609-WH-01



## APP-800-WH-01



# APP-801-WH-01



#### **REV LOG**

| REV DATE               | MODEL/PART NO.                     | DISCRIPTION                                                                                                                                                                                        |
|------------------------|------------------------------------|----------------------------------------------------------------------------------------------------------------------------------------------------------------------------------------------------|
| 4/10/2024<br>4/19/2024 | <br>APP0609-WH-01<br>APP0609-WH-01 | Original build Updated APP0609-WH-01 10-pack box (changed shipping mark to match THD standards) (page 2) Updated APP0609-WH-01 80-pack box (changed shipping mark to match THD