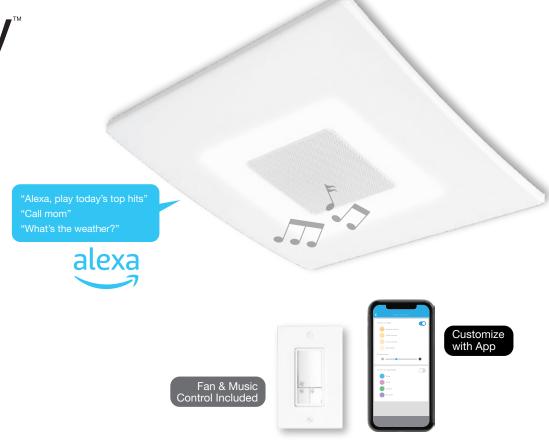

- Stay Clean™ shield design
- Quiet operation
- Energy saving (meets Energy Star)
- Easy simple installation steps that can be completed from the room side
- Can be mounted in the ceiling or side-wall