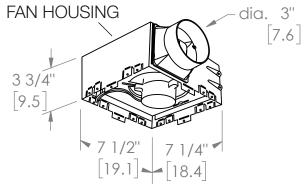

| S  | Model              | RVP50                                                 |
|----|--------------------|-------------------------------------------------------|
| Z  | Exhaust Diameter   | 3 in (7.6 cm)                                         |
| 0  | Voltage (volts)    | 120V                                                  |
|    | Frequency (hertz)  | 60Hz                                                  |
| ⊢  | Power (watts)      | 8.2 W                                                 |
| ⋖  | Air Flow at 0.1 CW | 50 CFM                                                |
| S  | Noise (sones)      | 2.0 Sones                                             |
|    | Grille Size        | 9 x 9 <sup>1</sup> / <sub>4</sub> in (22.9 x 23.5 cm) |
| Щ. | Opening Length     | 7 <sup>1</sup> / <sub>4</sub> in (18.4 cm)            |
| U  | Opening Width      | 7 <sup>1</sup> / <sub>2</sub> in (19.1 cm)            |
| ш  | Housing Length     | 7 <sup>1</sup> / <sub>4</sub> in (18.4 cm)            |
| ட  | Housing Width      | 7 <sup>1</sup> / <sub>2</sub> in (19.1 cm)            |
| S  | Housing Depth      | 3 <sup>3</sup> / <sub>4</sub> in (9.5 cm)             |