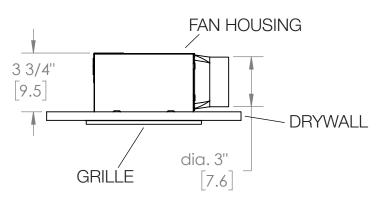

| S  | Model              | RVP50                                                 |
|----|--------------------|-------------------------------------------------------|
| Z  | Exhaust Diameter   | 3 in (7.6 cm)                                         |
| 0  | Voltage (volts)    | 120V                                                  |
|    | Frequency (hertz)  | 60Hz                                                  |
| ⊢  | Power (watts)      | 8.2 W                                                 |
| ⋖  | Air Flow at 0.1 CW | 50 CFM                                                |
| S  | Noise (sones)      | 2.0 Sones                                             |
|    | Grille Size        | 9 x 9 <sup>1</sup> / <sub>4</sub> in (22.9 x 23.5 cm) |
| Щ. | Opening Length     | 7 <sup>1</sup> / <sub>4</sub> in (18.4 cm)            |
| U  | Opening Width      | 7 <sup>1</sup> / <sub>2</sub> in (19.1 cm)            |
| ш  | Housing Length     | 7 <sup>1</sup> / <sub>4</sub> in (18.4 cm)            |
| ட  | Housing Width      | 7 <sup>1</sup> / <sub>2</sub> in (19.1 cm)            |
| S  | Housing Depth      | 3 <sup>3</sup> / <sub>4</sub> in (9.5 cm)             |