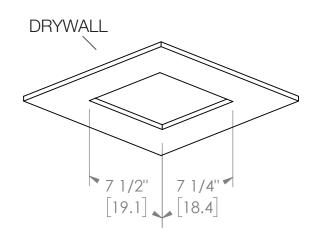

| S  | Model              | RVP50                                                 |
|----|--------------------|-------------------------------------------------------|
| Z  | Exhaust Diameter   | 3 in (7.6 cm)                                         |
| 0  | Voltage (volts)    | 120V                                                  |
|    | Frequency (hertz)  | 60Hz                                                  |
| ⊢  | Power (watts)      | 8.2 W                                                 |
| ⋖  | Air Flow at 0.1 CW | 50 CFM                                                |
| S  | Noise (sones)      | 2.0 Sones                                             |
|    | Grille Size        | 9 x 9 <sup>1</sup> / <sub>4</sub> in (22.9 x 23.5 cm) |
| Щ. | Opening Length     | 7 <sup>1</sup> / <sub>4</sub> in (18.4 cm)            |
| U  | Opening Width      | 7 <sup>1</sup> / <sub>2</sub> in (19.1 cm)            |
| ш  | Housing Length     | 7 <sup>1</sup> / <sub>4</sub> in (18.4 cm)            |
| ட  | Housing Width      | 7 <sup>1</sup> / <sub>2</sub> in (19.1 cm)            |
| S  | Housing Depth      | 3 <sup>3</sup> / <sub>4</sub> in (9.5 cm)             |