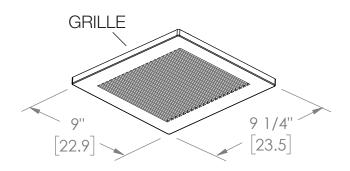

| S  | Model              | RVP50                                                 |
|----|--------------------|-------------------------------------------------------|
| Z  | Exhaust Diameter   | 3 in (7.6 cm)                                         |
| 0  | Voltage (volts)    | 120V                                                  |
|    | Frequency (hertz)  | 60Hz                                                  |
| ⊢  | Power (watts)      | 8.2 W                                                 |
| ⋖  | Air Flow at 0.1 CW | 50 CFM                                                |
| S  | Noise (sones)      | 2.0 Sones                                             |
|    | Grille Size        | 9 x 9 <sup>1</sup> / <sub>4</sub> in (22.9 x 23.5 cm) |
| Щ. | Opening Length     | 7 <sup>1</sup> / <sub>4</sub> in (18.4 cm)            |
| U  | Opening Width      | 7 <sup>1</sup> / <sub>2</sub> in (19.1 cm)            |
| ш  | Housing Length     | 7 <sup>1</sup> / <sub>4</sub> in (18.4 cm)            |
| ட  | Housing Width      | 7 <sup>1</sup> / <sub>2</sub> in (19.1 cm)            |
| S  | Housing Depth      | 3 <sup>3</sup> / <sub>4</sub> in (9.5 cm)             |