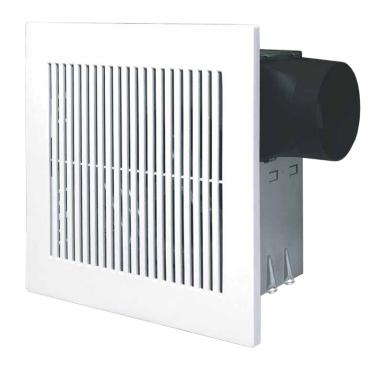

## **ReVent Ventilation Fan**

Model - RVP50-ES

**Performance** - 50 CFM, 2.0 sones

RVP50-ES