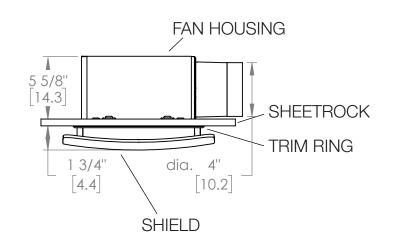

• Make or take a call

• Text a friend

• Traffic, weather

| S        | Models             | RVM80                                      |  |  |
|----------|--------------------|--------------------------------------------|--|--|
| Z        | Exhaust Diameter   | 4 in (10.2 cm)                             |  |  |
| 0        | Voltage (volts)    | 120V                                       |  |  |
| _        | Frequency (hertz)  | 60Hz                                       |  |  |
| $\vdash$ | Power (watts)      | 20.5W                                      |  |  |
| ⋖        | Air Flow at 0.1 CW | 80 CFM                                     |  |  |
| C        | Noise (sones)      | 0.9 Sones                                  |  |  |
| ш        | Shield Size        | 11 x 11 in (27.9 x 27.9 cm)                |  |  |
| <u></u>  | Opening Length     | 8 <sup>3</sup> / <sub>8</sub> in (21.3 cm) |  |  |
| C        | Opening Width      | 7 <sup>7</sup> / <sub>8</sub> in (20 cm)   |  |  |
| ш        | Housing Length     | 8 <sup>3</sup> / <sub>8</sub> in (21.3 cm) |  |  |
| Ф        | Housing Width      | 7 <sup>7</sup> / <sub>8</sub> in (20 cm)   |  |  |
| S        | Housing Depth      | 6 <sup>3</sup> / <sub>8</sub> in (16.2 cm) |  |  |

## **DETAILED DIMENSIONS**

THIS DRAWING IS THE PROPERTY OF GTR TECHNOLOGY INC. AND TRANSMITTED IN CONFIDENCE. THE REPRODUCTION, USE, OR DISCLOSUPE, IN WHOLE OR IN PART, OF THE DESIGN AND DETAILS CONTINUED HEREIN IS PROHIBITED WITHOUT THE WRITTEN PERMISSION OF GTR TECHNOLOGY INC.