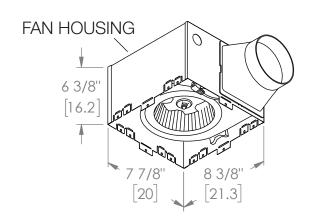

• Make or take a call

• Text a friend

• Traffic, weather

| S        | Models             | RVM80                                      |  |  |
|----------|--------------------|--------------------------------------------|--|--|
| Z        | Exhaust Diameter   | 4 in (10.2 cm)                             |  |  |
| 0        | Voltage (volts)    | 120V                                       |  |  |
| _        | Frequency (hertz)  | 60Hz                                       |  |  |
| $\vdash$ | Power (watts)      | 20.5W                                      |  |  |
| ⋖        | Air Flow at 0.1 CW | 80 CFM                                     |  |  |
| C        | Noise (sones)      | 0.9 Sones                                  |  |  |
| ш        | Shield Size        | 11 x 11 in (27.9 x 27.9 cm)                |  |  |
| <u></u>  | Opening Length     | 8 <sup>3</sup> / <sub>8</sub> in (21.3 cm) |  |  |
| C        | Opening Width      | 7 <sup>7</sup> / <sub>8</sub> in (20 cm)   |  |  |
| ш        | Housing Length     | 8 <sup>3</sup> / <sub>8</sub> in (21.3 cm) |  |  |
| Ф        | Housing Width      | 7 <sup>7</sup> / <sub>8</sub> in (20 cm)   |  |  |
| S        | Housing Depth      | 6 <sup>3</sup> / <sub>8</sub> in (16.2 cm) |  |  |

## **DETAILED DIMENSIONS**

THIS DRAWING IS THE PROPERTY OF GTR TECHNOLOGY INC. AND TRANSMITTED IN CONFIDENCE. THE REPRODUCTION, USE, OR DISCLOSUPE, IN WHOLE OR IN PART, OF THE DESIGN AND DETAILS CONTINUED HEREIN IS PROHIBITED WITHOUT THE WRITTEN PERMISSION OF GTR TECHNOLOGY INC.