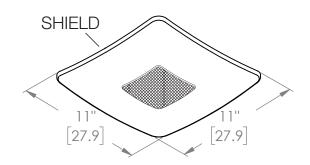

• Make or take a call

• Text a friend

• Traffic, weather

| S        | Models             | RVM80                                      |  |  |
|----------|--------------------|--------------------------------------------|--|--|
| Z        | Exhaust Diameter   | 4 in (10.2 cm)                             |  |  |
| 0        | Voltage (volts)    | 120V                                       |  |  |
| _        | Frequency (hertz)  | 60Hz                                       |  |  |
| $\vdash$ | Power (watts)      | 20.5W                                      |  |  |
| ⋖        | Air Flow at 0.1 CW | 80 CFM                                     |  |  |
| C        | Noise (sones)      | 0.9 Sones                                  |  |  |
| ш        | Shield Size        | 11 x 11 in (27.9 x 27.9 cm)                |  |  |
| <u></u>  | Opening Length     | 8 <sup>3</sup> / <sub>8</sub> in (21.3 cm) |  |  |
| C        | Opening Width      | 7 <sup>7</sup> / <sub>8</sub> in (20 cm)   |  |  |
| ш        | Housing Length     | 8 <sup>3</sup> / <sub>8</sub> in (21.3 cm) |  |  |
| Ф        | Housing Width      | 7 <sup>7</sup> / <sub>8</sub> in (20 cm)   |  |  |
| S        | Housing Depth      | 6 <sup>3</sup> / <sub>8</sub> in (16.2 cm) |  |  |

## **DETAILED DIMENSIONS**

THIS DRAWING IS THE PROPERTY OF GTR TECHNOLOGY INC. AND TRANSMITTED IN CONFIDENCE. THE REPRODUCTION, USE, OR DISCLOSUPE, IN WHOLE OR IN PART, OF THE DESIGN AND DETAILS CONTINUED HEREIN IS PROHIBITED WITHOUT THE WRITTEN PERMISSION OF GTR TECHNOLOGY INC.