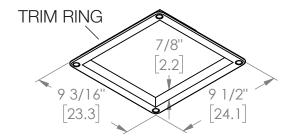

## **DETAILED DIMENSIONS**

THIS DRAWING IS THE PROPERTY OF GTR TECHNOLOGY INC. AND TRANSMITTED IN CONFIDENCE. THE REPRODUCTION, USE, OR DISCLOSUPE, IN WHOLE OR IN PART, OF THE DESIGN AND DETAILS CONTINUED HEREIN IS PROHIBITED WITHOUT THE WRITTEN PERMISSION OF GTR TECHNOLOGY INC.

• Make or take a call

• Text a friend

• Traffic, weather

| S        | Models             | RVM80                                      |  |  |
|----------|--------------------|--------------------------------------------|--|--|
| Z        | Exhaust Diameter   | 4 in (10.2 cm)                             |  |  |
| 0        | Voltage (volts)    | 120V                                       |  |  |
| _        | Frequency (hertz)  | 60Hz                                       |  |  |
| $\vdash$ | Power (watts)      | 20.5W                                      |  |  |
| ⋖        | Air Flow at 0.1 CW | 80 CFM                                     |  |  |
| C        | Noise (sones)      | 0.9 Sones                                  |  |  |
| ш        | Shield Size        | 11 x 11 in (27.9 x 27.9 cm)                |  |  |
| <u></u>  | Opening Length     | 8 <sup>3</sup> / <sub>8</sub> in (21.3 cm) |  |  |
| C        | Opening Width      | 7 <sup>7</sup> / <sub>8</sub> in (20 cm)   |  |  |
| ш        | Housing Length     | 8 <sup>3</sup> / <sub>8</sub> in (21.3 cm) |  |  |
| Ф        | Housing Width      | 7 <sup>7</sup> / <sub>8</sub> in (20 cm)   |  |  |
| S        | Housing Depth      | 6 <sup>3</sup> / <sub>8</sub> in (16.2 cm) |  |  |