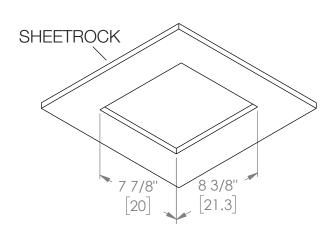

• Make or take a call

• Text a friend

• Traffic, weather

| S        | Models             | RVM80                                      |  |  |
|----------|--------------------|--------------------------------------------|--|--|
| Z        | Exhaust Diameter   | 4 in (10.2 cm)                             |  |  |
| 0        | Voltage (volts)    | 120V                                       |  |  |
| _        | Frequency (hertz)  | 60Hz                                       |  |  |
| $\vdash$ | Power (watts)      | 20.5W                                      |  |  |
| ⋖        | Air Flow at 0.1 CW | 80 CFM                                     |  |  |
| C        | Noise (sones)      | 0.9 Sones                                  |  |  |
| ш        | Shield Size        | 11 x 11 in (27.9 x 27.9 cm)                |  |  |
| <u></u>  | Opening Length     | 8 <sup>3</sup> / <sub>8</sub> in (21.3 cm) |  |  |
| C        | Opening Width      | 7 <sup>7</sup> / <sub>8</sub> in (20 cm)   |  |  |
| ш        | Housing Length     | 8 <sup>3</sup> / <sub>8</sub> in (21.3 cm) |  |  |
| Ф        | Housing Width      | 7 <sup>7</sup> / <sub>8</sub> in (20 cm)   |  |  |
| S        | Housing Depth      | 6 <sup>3</sup> / <sub>8</sub> in (16.2 cm) |  |  |

## **DETAILED DIMENSIONS**

THIS DRAWING IS THE PROPERTY OF GTR TECHNOLOGY INC. AND TRANSMITTED IN CONFIDENCE. THE REPRODUCTION, USE, OR DISCLOSUPE, IN WHOLE OR IN PART, OF THE DESIGN AND DETAILS CONTINUED HEREIN IS PROHIBITED WITHOUT THE WRITTEN PERMISSION OF GTR TECHNOLOGY INC.