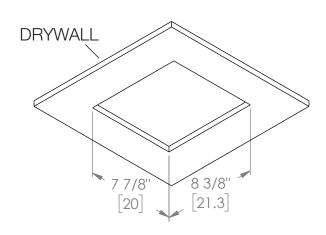

## ReVent Noise Canceling Privacy Bath Fan

Model - RVPR80

Performance - 80 CFM, 0.8 sones

| S        | Models             | RVPR80                                     |
|----------|--------------------|--------------------------------------------|
| Z        | Exhaust Diameter   | 4 in (10.2 cm)                             |
| 0        | Voltage (volts)    | 120V                                       |
| _        | Frequency (hertz)  | 60Hz                                       |
| $\vdash$ | Power (watts)      | 20 W                                       |
| ⋖        | Air Flow at 0.1 CW | 80 CFM                                     |
| C        | Noise (sones)      | 0.8 Sones                                  |
| —<br>止   | Shield Size        | 11 x 11 in (27.9 x 27.9 cm)                |
| ш.       | Opening Length     | 8 <sup>3</sup> / <sub>8</sub> in (21.3 cm) |
| C        | Opening Width      | 7 <sup>7</sup> / <sub>8</sub> in (20 cm)   |
| ш        | Housing Length     | 8 <sup>3</sup> / <sub>8</sub> in (21.3 cm) |
| Ф        | Housing Width      | 7 <sup>7</sup> /8 in (20 cm)               |
| S        | Housing Depth      | 5 <sup>1</sup> / <sub>8</sub> in (13 cm)   |

## **DETAILED DIMENSIONS**

THIS DRAWING IS THE PROPERTY OF GTR TECHNOLOGY INC. AND TRANSMITTED IN CONFIDENCE. THE REPRODUCTION, USE, OR DISCLOSUPE, IN WHOLE OR IN PART. OF THE DESIGN AND DETAILS CONTINUED HEREIN IS PROHIBITED WITHOUT THE WRITTEN PERMISSION OF GTR TECHNOLOGY INC.