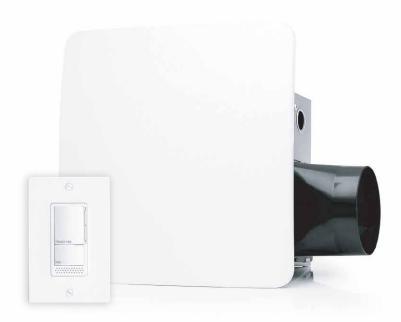

## ReVent Noise Canceling Privacy Bath Fan

Model - RVPR80

Performance - 80 CFM, 0.8 sones

| S        | Models             | RVPR80                                     |
|----------|--------------------|--------------------------------------------|
| Z        | Exhaust Diameter   | 4 in (10.2 cm)                             |
| 0        | Voltage (volts)    | 120V                                       |
| _        | Frequency (hertz)  | 60Hz                                       |
| $\vdash$ | Power (watts)      | 20 W                                       |
| ⋖        | Air Flow at 0.1 CW | 80 CFM                                     |
| C        | Noise (sones)      | 0.8 Sones                                  |
| —<br>止   | Shield Size        | 11 x 11 in (27.9 x 27.9 cm)                |
| ш.       | Opening Length     | 8 <sup>3</sup> / <sub>8</sub> in (21.3 cm) |
| C        | Opening Width      | 7 <sup>7</sup> / <sub>8</sub> in (20 cm)   |
| ш        | Housing Length     | 8 <sup>3</sup> / <sub>8</sub> in (21.3 cm) |
| Ф        | Housing Width      | 7 <sup>7</sup> /8 in (20 cm)               |
| S        | Housing Depth      | 5 <sup>1</sup> / <sub>8</sub> in (13 cm)   |