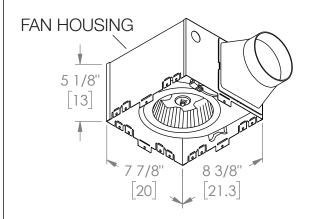

## ReVent Noise Canceling Privacy Bath Fan

Model - RVPR80

Performance - 80 CFM, 0.8 sones

| S        | Models             | RVPR80                                     |
|----------|--------------------|--------------------------------------------|
| Z        | Exhaust Diameter   | 4 in (10.2 cm)                             |
| 0        | Voltage (volts)    | 120V                                       |
| _        | Frequency (hertz)  | 60Hz                                       |
| $\vdash$ | Power (watts)      | 20 W                                       |
| ⋖        | Air Flow at 0.1 CW | 80 CFM                                     |
| C        | Noise (sones)      | 0.8 Sones                                  |
| —<br>止   | Shield Size        | 11 x 11 in (27.9 x 27.9 cm)                |
| ш.       | Opening Length     | 8 <sup>3</sup> / <sub>8</sub> in (21.3 cm) |
| C        | Opening Width      | 7 <sup>7</sup> / <sub>8</sub> in (20 cm)   |
| ш        | Housing Length     | 8 <sup>3</sup> / <sub>8</sub> in (21.3 cm) |
| Ф        | Housing Width      | 7 <sup>7</sup> /8 in (20 cm)               |
| S        | Housing Depth      | 5 <sup>1</sup> / <sub>8</sub> in (13 cm)   |

## **DETAILED DIMENSIONS**

THIS DRAWING IS THE PROPERTY OF GTR TECHNOLOGY INC. AND TRANSMITTED IN CONFIDENCE. THE REPRODUCTION, USE, OR DISCLOSUPE, IN WHOLE OR IN PART. OF THE DESIGN AND DETAILS CONTINUED HEREIN IS PROHIBITED WITHOUT THE WRITTEN PERMISSION OF GTR TECHNOLOGY INC.