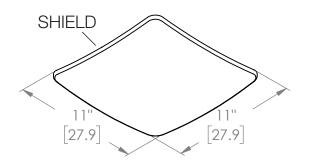

## ReVent Noise Canceling Privacy Bath Fan

Model - RVPR80

Performance - 80 CFM, 0.8 sones

| S        | Models             | RVPR80                                     |
|----------|--------------------|--------------------------------------------|
| Z        | Exhaust Diameter   | 4 in (10.2 cm)                             |
| 0        | Voltage (volts)    | 120V                                       |
| _        | Frequency (hertz)  | 60Hz                                       |
| $\vdash$ | Power (watts)      | 20 W                                       |
| ⋖        | Air Flow at 0.1 CW | 80 CFM                                     |
| C        | Noise (sones)      | 0.8 Sones                                  |
| —<br>止   | Shield Size        | 11 x 11 in (27.9 x 27.9 cm)                |
| ш.       | Opening Length     | 8 <sup>3</sup> / <sub>8</sub> in (21.3 cm) |
| C        | Opening Width      | 7 <sup>7</sup> / <sub>8</sub> in (20 cm)   |
| ш        | Housing Length     | 8 <sup>3</sup> / <sub>8</sub> in (21.3 cm) |
| Ф        | Housing Width      | 7 <sup>7</sup> /8 in (20 cm)               |
| S        | Housing Depth      | 5 <sup>1</sup> / <sub>8</sub> in (13 cm)   |

## **DETAILED DIMENSIONS**

THIS DRAWING IS THE PROPERTY OF GTR TECHNOLOGY INC. AND TRANSMITTED IN CONFIDENCE. THE REPRODUCTION, USE, OR DISCLOSUPE, IN WHOLE OR IN PART. OF THE DESIGN AND DETAILS CONTINUED HEREIN IS PROHIBITED WITHOUT THE WRITTEN PERMISSION OF GTR TECHNOLOGY INC.