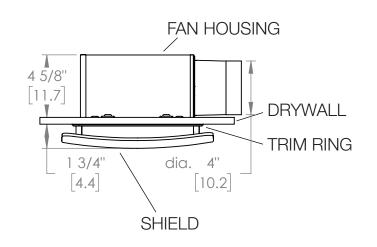

## ReVent Noise Canceling Privacy Bath Fan

Model - RVPR80

Performance - 80 CFM, 0.8 sones

| S        | Models             | RVPR80                                     |
|----------|--------------------|--------------------------------------------|
| Z        | Exhaust Diameter   | 4 in (10.2 cm)                             |
| 0        | Voltage (volts)    | 120V                                       |
| _        | Frequency (hertz)  | 60Hz                                       |
| $\vdash$ | Power (watts)      | 20 W                                       |
| ⋖        | Air Flow at 0.1 CW | 80 CFM                                     |
| C        | Noise (sones)      | 0.8 Sones                                  |
| —<br>止   | Shield Size        | 11 x 11 in (27.9 x 27.9 cm)                |
| ш.       | Opening Length     | 8 <sup>3</sup> / <sub>8</sub> in (21.3 cm) |
| C        | Opening Width      | 7 <sup>7</sup> / <sub>8</sub> in (20 cm)   |
| ш        | Housing Length     | 8 <sup>3</sup> / <sub>8</sub> in (21.3 cm) |
| Ф        | Housing Width      | 7 <sup>7</sup> /8 in (20 cm)               |
| S        | Housing Depth      | 5 <sup>1</sup> / <sub>8</sub> in (13 cm)   |

## **DETAILED DIMENSIONS**

THIS DRAWING IS THE PROPERTY OF GTR TECHNOLOGY INC. AND TRANSMITTED IN CONFIDENCE. THE REPRODUCTION, USE, OR DISCLOSUPE, IN WHOLE OR IN PART. OF THE DESIGN AND DETAILS CONTINUED HEREIN IS PROHIBITED WITHOUT THE WRITTEN PERMISSION OF GTR TECHNOLOGY INC.