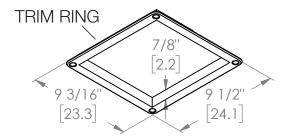

## **DETAILED DIMENSIONS**

THIS DRAWING IS THE PROPERTY OF GTR TECHNOLOGY INC. AND TRANSMITTED IN CONFIDENCE. THE REPRODUCTION, USE, OR DISCLOSUPE, IN WHOLE OR IN PART. OF THE DESIGN AND DETAILS CONTINUED HEREIN IS PROHIBITED WITHOUT THE WRITTEN PERMISSION OF GTR TECHNOLOGY INC.

## ReVent Noise Canceling Privacy Bath Fan

Model - RVPR80

Performance - 80 CFM, 0.8 sones

| S        | Models             | RVPR80                                     |
|----------|--------------------|--------------------------------------------|
| Z        | Exhaust Diameter   | 4 in (10.2 cm)                             |
| 0        | Voltage (volts)    | 120V                                       |
| _        | Frequency (hertz)  | 60Hz                                       |
| $\vdash$ | Power (watts)      | 20 W                                       |
| ⋖        | Air Flow at 0.1 CW | 80 CFM                                     |
| C        | Noise (sones)      | 0.8 Sones                                  |
| —<br>止   | Shield Size        | 11 x 11 in (27.9 x 27.9 cm)                |
| ш.       | Opening Length     | 8 <sup>3</sup> / <sub>8</sub> in (21.3 cm) |
| C        | Opening Width      | 7 <sup>7</sup> / <sub>8</sub> in (20 cm)   |
| ш        | Housing Length     | 8 <sup>3</sup> / <sub>8</sub> in (21.3 cm) |
| Ф        | Housing Width      | 7 <sup>7</sup> /8 in (20 cm)               |
| S        | Housing Depth      | 5 <sup>1</sup> / <sub>8</sub> in (13 cm)   |