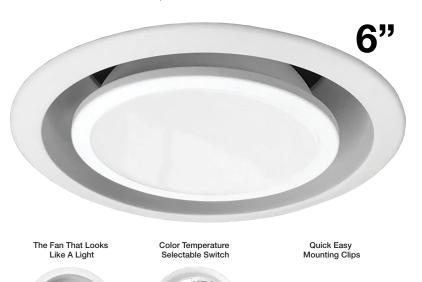

## **ReVent Recessed Ventilation Fan with Light**

Model - RVRL5080 Performance - 50/80 CFM, <0.3/0.9 sones

Front

Back

| _                       |                    |                                            |
|-------------------------|--------------------|--------------------------------------------|
| S                       | Model              | RVRL5080                                   |
| Ζ                       | Exhaust Diameter   | 4 in (10.2 cm)                             |
| 0                       | Voltage (volts)    | 120V                                       |
|                         | Frequency (hertz)  | 60Hz                                       |
| ∢                       | Power (watts)      | 19.2/25.2 W                                |
| U                       | Air Flow at 0.1 CW | 80 CFM                                     |
| ш                       | Noise (sones)      | <0.3/0.9 Sones                             |
| $\overline{\mathbf{U}}$ | Opening Size       | 6 in (15.2 cm)                             |
| Ш                       | Housing Length     | 8 <sup>1</sup> / <sub>2</sub> in (21.6 cm) |
| <u>م</u>                | Housing Width      | 8 <sup>1</sup> / <sub>8</sub> in (20.6 cm) |
| S                       | Housing Depth      | 7 <sup>1</sup> / <sub>8</sub> in (18.1 cm) |

| LIGHTING            |                                     |  |  |  |  |
|---------------------|-------------------------------------|--|--|--|--|
| Brightness (lumens) | 900L at 4000K                       |  |  |  |  |
| Color Temp (kelvin) | 2700, 3000, 3500, 4000,<br>or 5000K |  |  |  |  |
| Power (watts)       | 13W                                 |  |  |  |  |