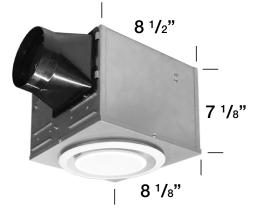

## **ReVent Recessed Ventilation Fan with Light**

Model - RVRL5080 Performance - 50/80 CFM, <0.3/0.9 sones

Front

Back

| _                       |                    |                                            |
|-------------------------|--------------------|--------------------------------------------|
| S                       | Model              | RVRL5080                                   |
| Ζ                       | Exhaust Diameter   | 4 in (10.2 cm)                             |
| 0                       | Voltage (volts)    | 120V                                       |
|                         | Frequency (hertz)  | 60Hz                                       |
| ∢                       | Power (watts)      | 19.2/25.2 W                                |
| U                       | Air Flow at 0.1 CW | 80 CFM                                     |
| ш                       | Noise (sones)      | <0.3/0.9 Sones                             |
| $\overline{\mathbf{U}}$ | Opening Size       | 6 in (15.2 cm)                             |
| Ш                       | Housing Length     | 8 <sup>1</sup> / <sub>2</sub> in (21.6 cm) |
| <u>م</u>                | Housing Width      | 8 <sup>1</sup> / <sub>8</sub> in (20.6 cm) |
| S                       | Housing Depth      | 7 <sup>1</sup> / <sub>8</sub> in (18.1 cm) |