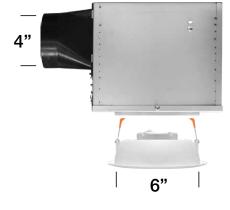

## **ReVent Recessed Ventilation Fan with Light**

Model - RVRL5080 Performance - 50/80 CFM, <0.3/0.9 sones

Front

Back

| _                       |                    |                                            |
|-------------------------|--------------------|--------------------------------------------|
| S                       | Model              | RVRL5080                                   |
| Ζ                       | Exhaust Diameter   | 4 in (10.2 cm)                             |
| 0                       | Voltage (volts)    | 120V                                       |
|                         | Frequency (hertz)  | 60Hz                                       |
| ∢                       | Power (watts)      | 19.2/25.2 W                                |
| U                       | Air Flow at 0.1 CW | 80 CFM                                     |
| ш                       | Noise (sones)      | <0.3/0.9 Sones                             |
| $\overline{\mathbf{U}}$ | Opening Size       | 6 in (15.2 cm)                             |
| Ш                       | Housing Length     | 8 <sup>1</sup> / <sub>2</sub> in (21.6 cm) |
| <u>م</u>                | Housing Width      | 8 <sup>1</sup> / <sub>8</sub> in (20.6 cm) |
| S                       | Housing Depth      | 7 <sup>1</sup> / <sub>8</sub> in (18.1 cm) |