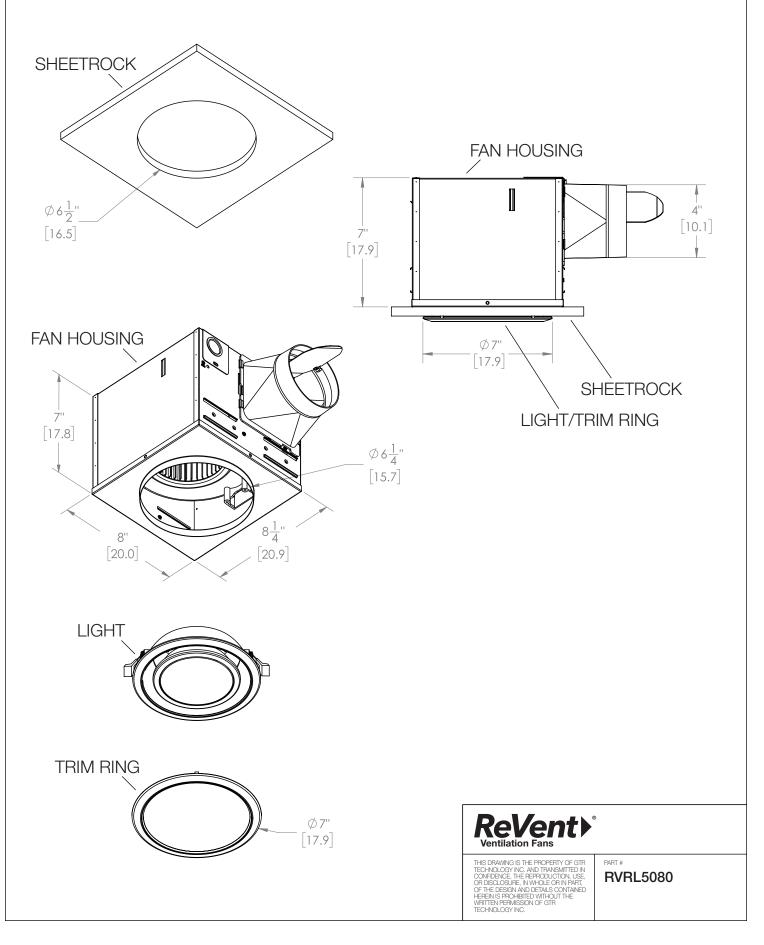

------------------|-------------------|--------------|--|--|--|
| Static Pressure (in wg)   | Airflow<br>(cfm) | Sound<br>(sones) | Energy<br>(watts) | Duct<br>Size |  |  |  |
| 0.1                       | 50               | <0.3             | 19.2              | 4 in         |  |  |  |
| 0.25                      | 35               |                  | 18.2              | 4 in         |  |  |  |
| 0.1                       | 80               | 0.9              | 25.2              | 4 in         |  |  |  |
| 0.25                      | 62               |                  | 24.4              | 4 in         |  |  |  |

Product of GTR Technologies Inc. All rights reserved. USA and International Patents and Patents Pending See Patents at www.ReVentfans.com





Side



## DETAILED DIMENSIONS